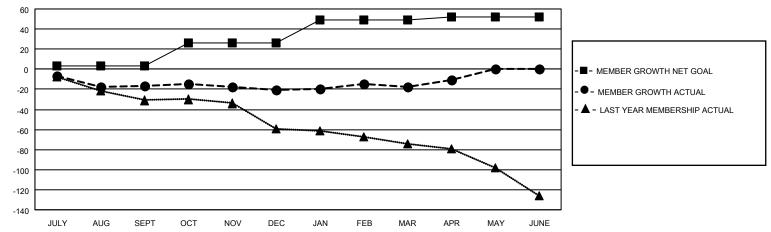

#### GOALS AND ACTUAL MEMBERS CUMULATIVE

| DROPPED CLUBS: 0 |     | 29 CLUBS OF 48 ADDED 1 OR<br>MORE NEW MEMBERS | GENDER DISTRIBUTION                 |              |  |
|------------------|-----|-----------------------------------------------|-------------------------------------|--------------|--|
|                  |     | WORE NEW WEINBERS                             | MALE                                | 670 (59.56%) |  |
|                  |     |                                               | FEMALE 455 (40.44%)                 |              |  |
| DROPPED MEMBERS  |     |                                               | NON BINARY                          | 0 (0.00%)    |  |
|                  | 45  |                                               | PREFER NOT TO ANSWER                | 0 (0.00%)    |  |
| DECEASED         | 15  |                                               |                                     |              |  |
| CLUB CANCELLED   | 0   | CLICK HERE FOR CUMULATIVE                     | TOTAL FAMILY UNIT MEMBERS 221       |              |  |
| OTHER            | 86  | MEMBERSHIP DATA                               |                                     |              |  |
| TOTAL            | 101 |                                               | FAMILY MEMBERS PAYING HALF DUES 111 |              |  |
|                  |     |                                               |                                     |              |  |

## District 19 I

| Clubs RESULTS FOR 2021-2022 |   |   |   | Members RESULTS FOR 2021-2022 |    |    |    |
|-----------------------------|---|---|---|-------------------------------|----|----|----|
|                             |   |   |   |                               |    |    |    |
| JULY/AUG/SEPT               | 1 | 0 | 0 | JULY/AUG/SEPT                 | 3  | 22 | 28 |
| OCT/NOV/DEC                 | 0 | 0 | 0 | OCT/NOV/DEC                   | 23 | 43 | 44 |
| JAN/FEB/MAR                 | 0 | 0 | 0 | JAN/FEB/MAR                   | 23 | 26 | 22 |
| APR/MAY/JUNE                | 1 | 0 | 0 | APR/MAY/JUNE                  | 3  | 14 | 7  |