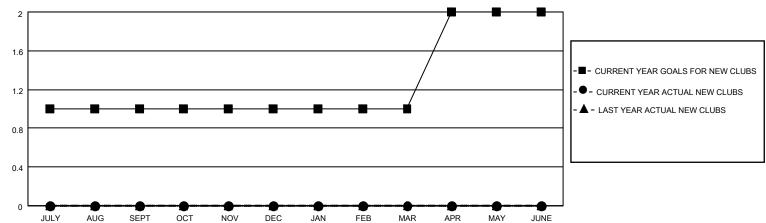

#### GOALS AND ACTUAL NEW CLUBS CUMULATIVE

## District 19 I

| Clubs RESULTS FOR 2021-2022 |   |   |   | Members RESULTS FOR 2021-2022 |    |    |    |
|-----------------------------|---|---|---|-------------------------------|----|----|----|
|                             |   |   |   |                               |    |    |    |
| JULY/AUG/SEPT               | 1 | 0 | 0 | JULY/AUG/SEPT                 | 3  | 22 | 28 |
| OCT/NOV/DEC                 | 0 | 0 | 0 | OCT/NOV/DEC                   | 23 | 43 | 44 |
| JAN/FEB/MAR                 | 0 | 0 | 0 | JAN/FEB/MAR                   | 23 | 26 | 22 |
| APR/MAY/JUNE                | 1 | 0 | 0 | APR/MAY/JUNE                  | 3  | 14 | 7  |